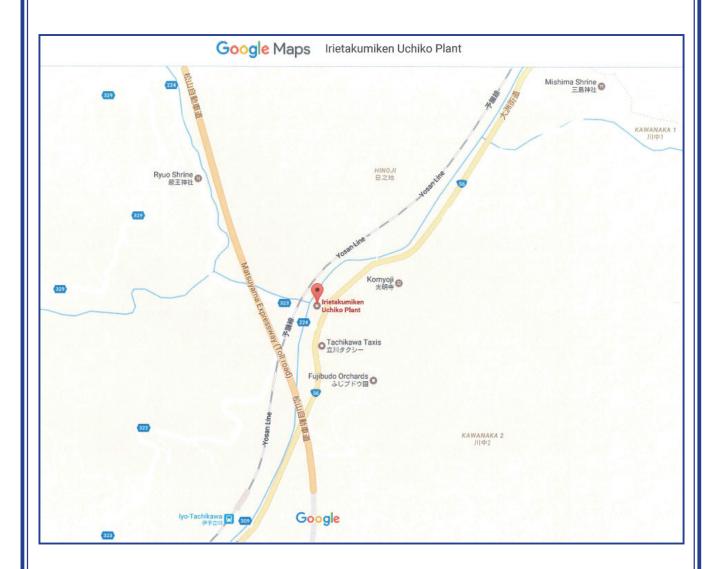

# **Area Map**

# Address: Uchiko Factory

1910 Kawanaka, Uchiko-cho, Kita-gun, Ehime 791-3321, Japan

TEL: +81-893-45-0311 FAX: +81-893-59-5001

#### Access

To Matsuyama Airport on Shikoku by air Tokyo - Matsuyama: Approx. 1 hr. and 20 min. Osaka - Matsuyama: Approx. 50 min. Fukuoka - Matsuyama: Approx. 40 min.

## By car

Approx. 60 min. from Matsuyama Airport

Approx. 30 min. from Matsuyama Expressway Iyo IC

By train: JR Shikoku Yosan Line (via the Uchiko Line)

Matsuyama Station - Uchiko Station (limited express): Approx. 24 min.

(Trains making a stop are limited.)

Matsuyama Station - Uchiko Station (local): Approx. 68 min.

Approx. 20 minute taxi ride from JR Uchiko Station

(Or approx. 15 minute taxi ride from Iyo-Nakayama Station)

### By bus

Matsuyamashi Station - Noboritate bus stop: Approx. 45 min. (Iyotetsu Bus or Uwajima Bus)

Approx. 1 minute walk from Noboritate bus stop